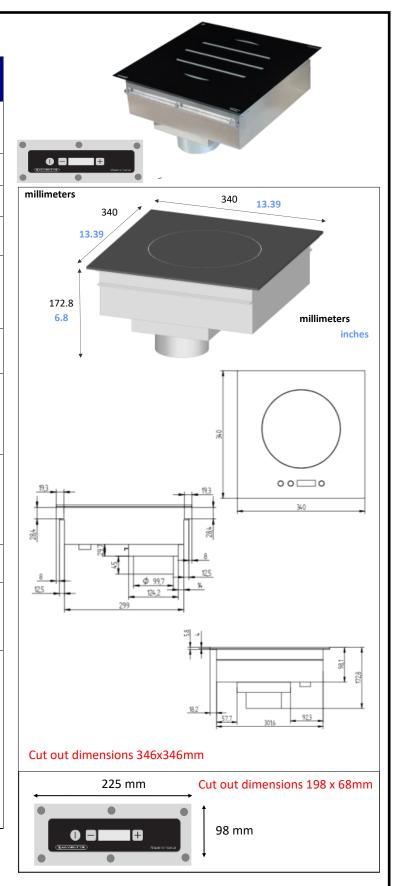

## **GL 650 FLR - ADV1552**

| TECHNICAL FEATURES    |                                                                                                                                                                                                                            |
|-----------------------|----------------------------------------------------------------------------------------------------------------------------------------------------------------------------------------------------------------------------|
| External<br>structure | Aluminium casing and vitroceramic glass                                                                                                                                                                                    |
| Dimensions            | 340 x 340 mm                                                                                                                                                                                                               |
| Power                 | 650W                                                                                                                                                                                                                       |
| Cooking<br>surface    | Vitroceramic glass.                                                                                                                                                                                                        |
|                       | Capacitive touches 3 touches 4 digits                                                                                                                                                                                      |
| Control panel         | Stainless steel frame.                                                                                                                                                                                                     |
|                       | Remote drop-in control panel.                                                                                                                                                                                              |
| Amp                   | 3A                                                                                                                                                                                                                         |
| Functions             | On/Off, manual temperature setting (+/-) from 40° to 90°C by 5°C steps.                                                                                                                                                    |
| Power supply          | 230 V ;<br>208/240 V ;<br>AC 50 - 60 Hz                                                                                                                                                                                    |
| Weight                | 8 kg kg / 17,3 lbs.                                                                                                                                                                                                        |
| Standards             | Complies with European standards for safety of electrical appliances.                                                                                                                                                      |
| Details<br>& Options  | Including a power cord without plug and a washable filter (wash regularly).  Including stainless steel frame to drop in client structure for flushed installation.  Including 2M cable between control panel and generator |